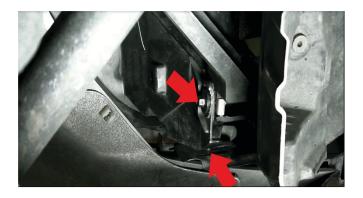

8) Unseat the OEM headlight, remove it from the body and set it aside.

9) Remove [2x] Headlight Trim Panel retainer clips from the bottom of the OEM headlight as shown and transfer them to your new SPYDER headlight.