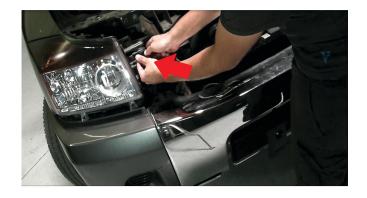

6) Disconnect the headlight harness connector inboard of the headlight.

7) Remove [2x] 10mm Bolts securing the headlight. These bolts are accessible from underneath the bumper. It is an extremely tight fit so you may want to use a 10mm open-end wrench to turn the bolts.