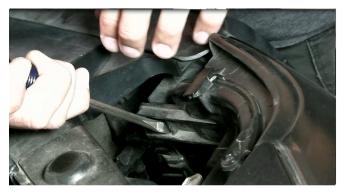

6) Disconnect the headlight harness connector inboard of the headlight.

7) Remove [2x] 10mm Bolts securing the headlight. These bolts are accessible from underneath the bumper. It is an extremely tight fit so you may want to use a 10mm open-end wrench to turn the bolts.

8) Unseat the OEM headlight, remove it from the body and set it aside.

9) Remove [2x] Headlight Trim Panel retainer clips from the bottom of the OEM headlight as shown and transfer them to your new SPYDER headlight.