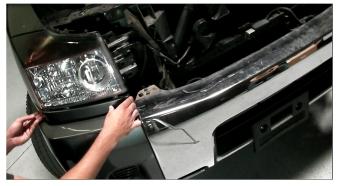

2) Release the corner clips securing the grille.

3) Remove the grille and set it aside.

4) Remove the headlight trim panel by gently prying it free.

5) Remove [2x] 10mm Bolts Securing the Headlight that are accessible from this vantage point.

6) Disconnect the headlight harness connector inboard of the headlight.

7) Remove [2x] 10mm Bolts securing the headlight. These bolts are accessible from underneath the bumper. It is an extremely tight fit so you may want to use a 10mm open-end wrench to turn the bolts.