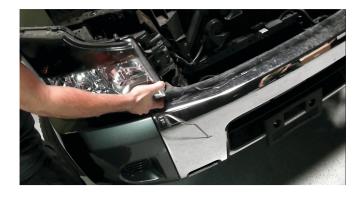

## Tools Required 10mm Socket wrench/ratchet Flathead Screwdriver

\*Please Note\* If you are unfamiliar with the installation processes, professional installation is highly recommended.

1) Remove [7x] Plastic Retainers securing grille. Use a flathead screwdriver to twist retainers free.

2) Release the corner clips securing the grille.

3) Remove the grille and set it aside.

4) Remove the headlight trim panel by gently prying it free.

5) Remove [2x] 10mm Bolts Securing the Headlight that are accessible from this vantage point.