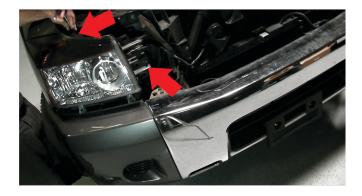

2) Release the corner clips securing the grille.

3) Remove the grille and set it aside.

4) Remove the headlight trim panel by gently prying it free.

5) Remove [2x] 10mm Bolts Securing the Headlight that are accessible from this vantage point.

6) Disconnect the headlight harness connector inboard of the headlight.

7) Remove [2x] 10mm Bolts securing the headlight. These bolts are accessible from underneath the bumper. It is an extremely tight fit so you may want to use a 10mm open-end wrench to turn the bolts.