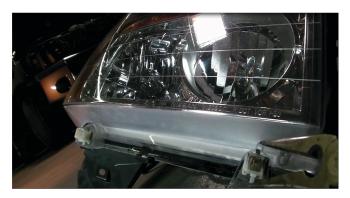

8) Unseat the OEM headlight, remove it from the body and set it aside.

9) Remove [2x] Headlight Trim Panel retainer clips from the bottom of the OEM headlight as shown and transfer them to your new SPYDER headlight.