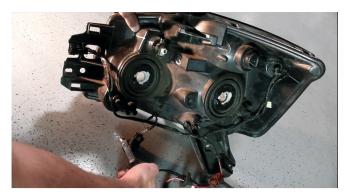

8) Unseat the OEM headlight, remove it from the body and set it aside.

9) Remove [2x] Headlight Trim Panel retainer clips from the bottom of the OEM headlight as shown and transfer them to your new SPYDER headlight.

10) Remove the headlight harness and bulbs from the OEM headlight and transfer these over to your new SPYDER headlight.

11) Seat the SPYDER headlight.

12) Connect SPYDER headlight wiring harness to the truck's wiring harness.