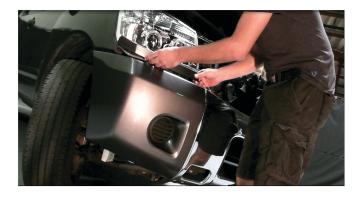

8) Unseat the OEM headlight, remove it from the body and set it aside.

9) Remove [2x] Headlight Trim Panel retainer clips from the bottom of the OEM headlight as shown and transfer them to your new SPYDER headlight.