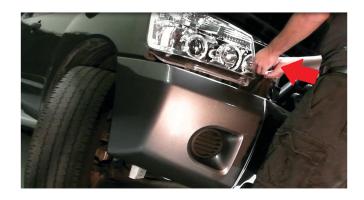

8) Unseat the OEM headlight, remove it from the body and set it aside.

9) Remove [2x] Headlight Trim Panel retainer clips from the bottom of the OEM headlight as shown and transfer them to your new SPYDER headlight.