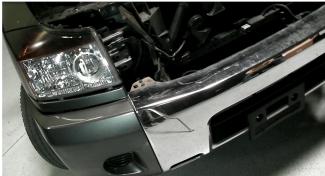

13) Reinstall Headlight Trim Panel by pushing it gently into place, being sure to install it fully so that the trim panel is secure.

14) Reinstall the grille and reinstall the [7x] Plastic Retainers securing grille by twisting them into place using a flathead screwdriver.