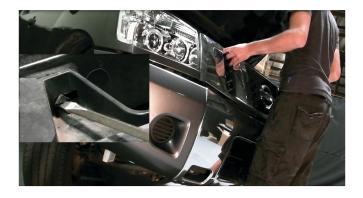

8) Unseat the OEM headlight, remove it from the body and set it aside.

9) Remove [2x] Headlight Trim Panel retainer clips from the bottom of the OEM headlight as shown and transfer them to your new SPYDER headlight.