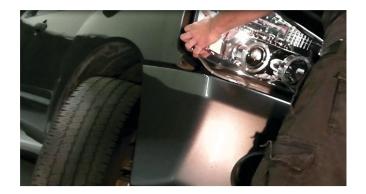

10) Remove the headlight harness and bulbs from the OEM headlight and transfer these over to your new SPYDER headlight.

11) Seat the SPYDER headlight.

12) Connect SPYDER headlight wiring harness to the truck's wiring harness.

13) Reinstall Headlight Trim Panel by pushing it gently into place, being sure to install it fully so that the trim panel is secure.

14) Reinstall the grille and reinstall the [7x] Plastic Retainers securing grille by twisting them into place using a flathead screwdriver.