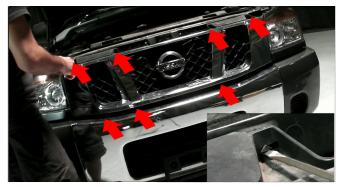

## Tools Required 10mm Socket wrench/ratchet Flathead Screwdriver

\*Please Note\* If you are unfamiliar with the installation processes, professional installation is highly recommended.

1) Remove [7x] Plastic Retainers securing grille. Use a flathead screwdriver to twist retainers free.

2) Release the corner clips securing the grille.

3) Remove the grille and set it aside.

4) Remove the headlight trim panel by gently prying it free.

5) Remove [2x] 10mm Bolts Securing the Headlight that are accessible from this vantage point.