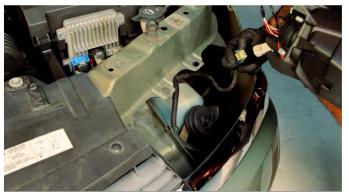

## **Tools Required**

10mm Socket + Ratchet

\*Please Note\*

If you are unfamiliar with the installation processes, professional installation is highly recommended.

1) Open the hood. Remove [2x] 10mm bolts securing the headlight.

2) Unseat the headlight.

3) Disconnect the wiring harness and set the OEM headlight aside.

4) Connect the wiring harness to your Spyder headlight.

5) Seat the Spyder headlight.

6) Reinstall [2x] 10mm bolts to mount the headlight.