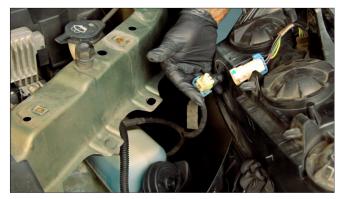

2) Unseat the headlight.

3) Disconnect the wiring harness and set the OEM headlight aside.

4) Connect the wiring harness to your Spyder headlight.

5) Seat the Spyder headlight.

6) Reinstall [2x] 10mm bolts to mount the headlight.