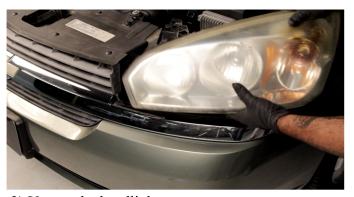

2) Unseat the headlight.

3) Disconnect the wiring harness and set the OEM headlight aside.

4) Connect the wiring harness to your Spyder headlight.

5) Seat the Spyder headlight.

6) Reinstall [2x] 10mm bolts to mount the headlight.