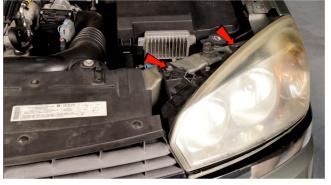

## **Tools Required**

10mm Socket + Ratchet

\*Please Note\*

If you are unfamiliar with the installation processes, professional installation is highly recommended.

1) Open the hood. Remove [2x] 10mm bolts securing the headlight.