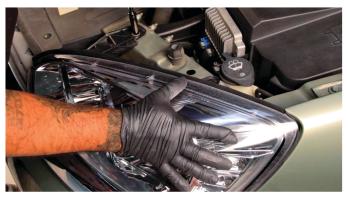

2) Unseat the headlight.

3) Disconnect the wiring harness and set the OEM headlight aside.

4) Connect the wiring harness to your Spyder headlight.

5) Seat the Spyder headlight.

6) Reinstall [2x] 10mm bolts to mount the headlight.

7) Close the hood and enjoy your new Spyder headlights.

For further help with installation, please watch our installation video. Follow the direct link below to our YouTube channel for more information.