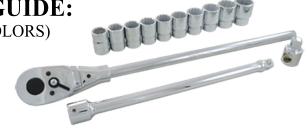

## **Tools Required**

10mm Socket + Ratchet

\*Please Note\*

If you are unfamiliar with the installation processes, professional installation is highly recommended.

1) Open the hood. Remove [2x] 10mm bolts securing the headlight.