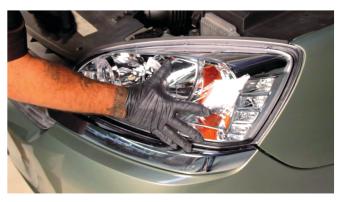

2) Unseat the headlight.

3) Disconnect the wiring harness and set the OEM headlight aside.

4) Connect the wiring harness to your Spyder headlight.

5) Seat the Spyder headlight.

6) Reinstall [2x] 10mm bolts to mount the headlight.

7) Close the hood and enjoy your new Spyder headlights.

For further help with installation, please watch our installation video. Follow the direct link below to our YouTube channel for more information.