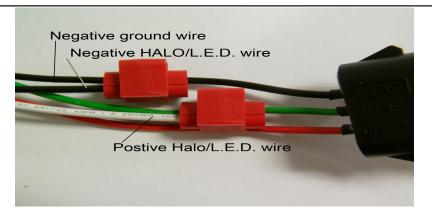

## **STEP:2 PRE-WIRING**

| There is two red(positive) and two black(negative) wires coming from the HALO Rings. Pair the color together by source.  Connect the HALO wires to the L.E.D. wires using            |  |
|--------------------------------------------------------------------------------------------------------------------------------------------------------------------------------------|--|
| a quick connect. Red and White wires are Positive.  Black is Negative.                                                                                                               |  |
| Negative connection.                                                                                                                                                                 |  |
| Use the Crimper to close the quick connects together. Check the wiring after connecting, make sure it is connected properly.                                                         |  |
| Check all connections before installing the headlights onto the vehicle. Connect the Positive and Negative wires to the battery terminal to see if all HALO and L.E.D.'s are lid up. |  |
|                                                                                                                                                                                      |  |