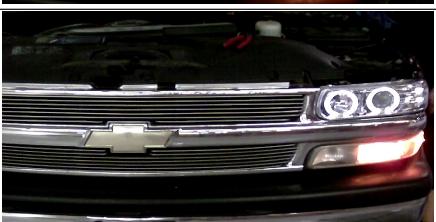

## STEP:4 FINISHING

Use the quick connect and connect the HALO/L.E.D. Negative wires to the negatie wires on the Parking Lights.

Before putting the headlight back on, check the HALO/L.E.D.'s make sure they all lid up.

You've just installed HALO/ L.E.D.'s on your vehicle.

www.spyderauto.com