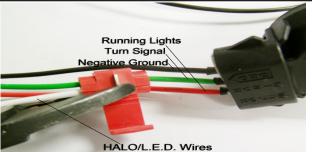

## **STEP:2 PRE-WIRING**

| There is two red(positive) and two black(negative) wires coming from the HALO Rings. Pair the color together by source.  Connect the HALO wires to the L.E.D. wires using            |  |
|--------------------------------------------------------------------------------------------------------------------------------------------------------------------------------------|--|
| a quick connect. Red and White wires are Positive.  Black is Negative.                                                                                                               |  |
| Negative connection.                                                                                                                                                                 |  |
| Use the Crimper to close the quick connects together. Check the wiring after connecting, make sure it is connected properly.                                                         |  |
| Check all connections before installing the headlights onto the vehicle. Connect the Positive and Negative wires to the battery terminal to see if all HALO and L.E.D.'s are lid up. |  |
|                                                                                                                                                                                      |  |

## STEP: 3 Connecting to Parking/Running Lights

Most users connect the HALO/L.E.D.'s on the parking/ running lights. This instruction, we're gonna connect to the Parking/Running lights.

First, locate the parking lights on your vehicle Headlight housing. Some Parking lights come with two(running lights, ground) or three(running lights, turn signal, ground) wires.