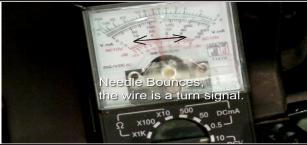

To understand how to read the volt meter in simple term; When the needle stays constant on high voltage, the wire that was pinch is a Running/Parking light. Meaning the parking light on your vehicle stays on whenever the lights are turned on.

If the needle bounces on the meter, the wire is a turn signal. The voltage to the turn signal pull high and low in order for the turn signal to blink.

We don't recommend to

Once you locate the running wires, use the quick connects and connect the HALO/L.E.D. Positive wires to the running lights.