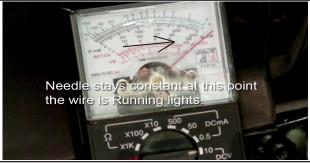

To understand how to read the volt meter in simple term; When the needle stays constant on high voltage, the wire that was pinch is a Running/Parking light. Meaning the parking light on your vehicle stays on whenever the lights are turned on.

If the needle bounces on the meter, the wire is a turn signal. The voltage to the turn signal pull high and low in order for the turn signal to blink.

We don't recommend to

Once you locate the running wires, use the quick connects and connect the HALO/L.E.D. Positive wires to the running lights.