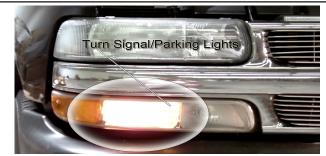

## STEP: 3 Connecting to Parking/Running Lights

Most users connect the HALO/L.E.D.'s on the parking/ running lights. This instruction, we're gonna connect to the Parking/Running lights.

First, locate the parking lights on your vehicle Headlight housing. Some Parking lights come with two(running lights, ground) or three(running lights, turn signal, ground) wires.