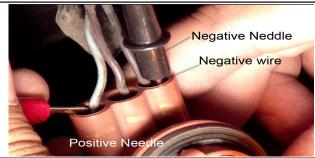

To determine which wires are what on the Parking lights, we use a volt meter.

The volt meter has a positive (red) and negative (black) needles. First turn on the parking light and signal on. Then Pinch the Negative needle to a ground or negative wire(as shown). Then Pinch the Positive wire to one of the color wires on the turn signal.