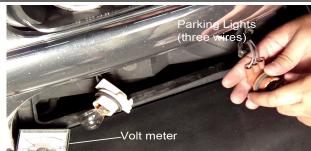

## STEP: 3 Connecting to Parking/Running Lights

Most users connect the HALO/L.E.D.'s on the parking/ running lights. This instruction, we're gonna connect to the Parking/Running lights.

First, locate the parking lights on your vehicle Headlight housing. Some Parking lights come with two(running lights, ground) or three(running lights, turn signal, ground) wires.

To determine which wires are what on the Parking lights, we use a volt meter.

The volt meter has a positive (red) and negative (black) needles. First turn on the parking light and signal on. Then Pinch the Negative needle to a ground or negative wire(as shown). Then Pinch the Positive wire to one of the color wires on the turn signal.