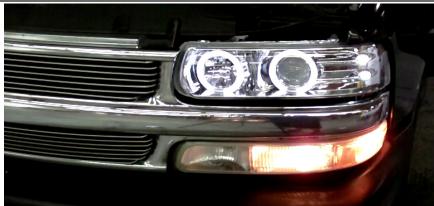

res on the turn signal.



To understand how to read the volt meter in simple term; When the needle stays constant on high voltage, the wire that was pinch is a Running/Parking light. Meaning the parking light on your vehicle stays on whenever the lights are turned on.



If the needle bounces on the meter, the wire is a turn signal. The voltage to the turn signal pull high and low in order for the turn signal to blink.

We don't recommend to



Once you locate the running wires, use the quick connects and connect the HALO/L.E.D. Positive wires to the running lights.



## STEP:4 FINISHING

Use the quick connect and connect the HALO/L.E.D. Negative wires to the negatie wires on the Parking Lights.



Before putting the headlight back on, check the HALO/L.E.D.'s make sure they all lid up.



You've just installed HALO/ L.E.D.'s on your vehicle.





www.spyderauto.com