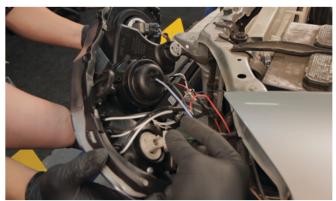

11) Install the high beam bulb into the Spyder headlight.

12) Remove the turn signal socket from the OEM headlight.

13) Install the turn signal socket into the Spyder headlight.

14) The headlight beam adjuster is marked here and is phillips head. For information on wiring the halos, watch "How To Wire Halos" on the Spyder FAQs playlist on the Spyder Auto YouTube channel.

15) Reconnect the high beam harness.

16) Connect the low beam harness.

17) Reconnect the turn signal harness.

18) Seat the Spyder headlight, then reinstall [3x]10mm bolts to secure the headlight.

19) Seat the front bumper fascia.