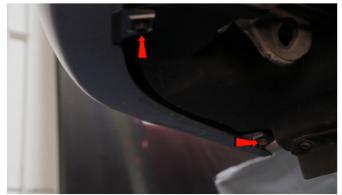

20) Reinstall [1x] 10mm bolt securing the fascia to the fender. Reinstall [2x] 10mm bolts on the bottom corner of the fascia on each side.

21) Reinstall [3x] 10mm bolts to secure the fascia.

22) Close the hood and enjoy your new Spyder headlights.