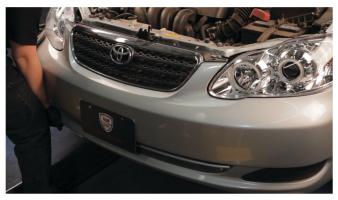

20) Reinstall [1x] 10mm bolt securing the fascia to the fender. Reinstall [2x] 10mm bolts on the bottom corner of the fascia on each side.

21) Reinstall [3x] 10mm bolts to secure the fascia.

22) Close the hood and enjoy your new Spyder headlights.