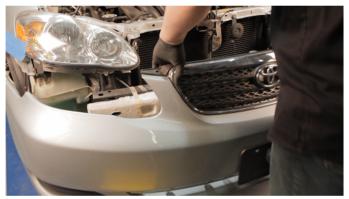

## Tools Required 10mm Socket & Ratchet

\*Please Note\* If you are unfamiliar with the installation processes, professional installation is highly recommended.

1) Open the hood and remove [3x] 10mm bolts securing the fascia.