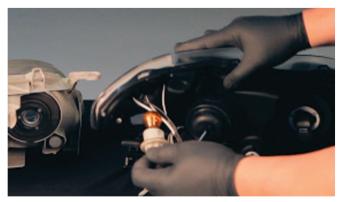

5) Remove [3x] 10mm bolts securing the headlight.

6) Unseat the headlight.

7) Disconnect the turn signal harness.

8) Disconnect the high beam harness.

9) Disconnect the low beam harness.

10) Remove the high beam bulb from the OEM headlight. Never touch exposed bulbs with bare hands.

11) Install the high beam bulb into the Spyder headlight.

12) Remove the turn signal socket from the OEM headlight.

13) Install the turn signal socket into the Spyder headlight.

14) The headlight beam adjuster is marked here and is phillips head. For information on wiring the halos, watch "How To Wire Halos" on the Spyder FAQs playlist on the Spyder Auto YouTube channel.