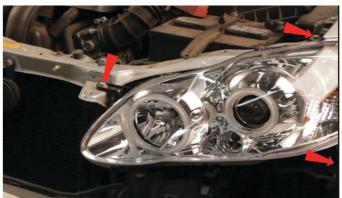

15) Reconnect the high beam harness.

16) Connect the low beam harness.

17) Reconnect the turn signal harness.

18) Seat the Spyder headlight, then reinstall [3x]10mm bolts to secure the headlight.

19) Seat the front bumper fascia.

20) Reinstall [1x] 10mm bolt securing the fascia to the fender. Reinstall [2x] 10mm bolts on the bottom corner of the fascia on each side.

21) Reinstall [3x] 10mm bolts to secure the fascia.

22) Close the hood and enjoy your new Spyder headlights.