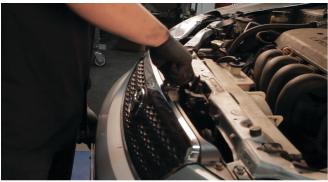

## Tools Required 10mm Socket & Ratchet

\*Please Note\* If you are unfamiliar with the installation processes, professional installation is highly recommended.

1) Open the hood and remove [3x] 10mm bolts securing the fascia.

2) Gently peel back the fender liner and remove [1x] 10mm bolt securing the fascia to the fender in the wheel well.

3) Remove the center trim panel and set it aside.

4) Now you can unseat the front bumper fascia.