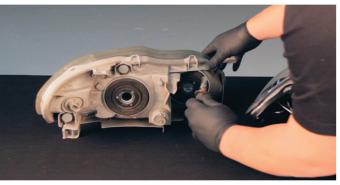

5) Remove [3x] 10mm bolts securing the headlight.

6) Unseat the headlight.

7) Disconnect the turn signal harness.

8) Disconnect the high beam harness.

9) Disconnect the low beam harness.

10) Remove the high beam bulb from the OEM headlight. Never touch exposed bulbs with bare hands.

15) Reconnect the high beam harness.

16) Connect the low beam harness.

17) Reconnect the turn signal harness.

18) Seat the Spyder headlight, then reinstall [3x]10mm bolts to secure the headlight.

19) Seat the front bumper fascia.