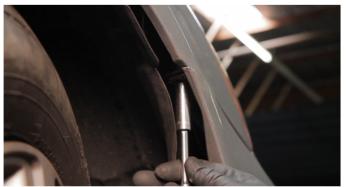

2) Gently peel back the fender liner and remove [1x] 10mm bolt securing the fascia to the fender in the wheel well.

3) Remove the center trim panel and set it aside.

4) Now you can unseat the front bumper fascia.