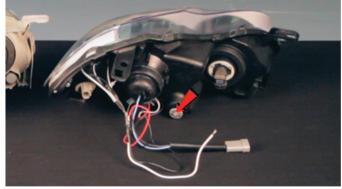

11) Install the high beam bulb into the Spyder headlight.

12) Remove the turn signal socket from the OEM headlight.

13) Install the turn signal socket into the Spyder headlight.

14) The headlight beam adjuster is marked here and is phillips head. For information on wiring the halos, watch "How To Wire Halos" on the Spyder FAQs playlist on the Spyder Auto YouTube channel.