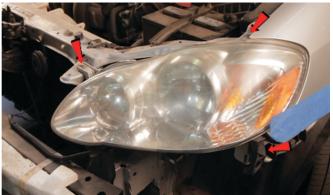

5) Remove [3x] 10mm bolts securing the headlight.

6) Unseat the headlight.

7) Disconnect the turn signal harness.

8) Disconnect the high beam harness.

9) Disconnect the low beam harness.

10) Remove the high beam bulb from the OEM headlight. Never touch exposed bulbs with bare hands.