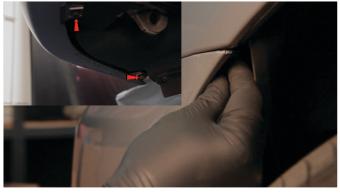

5) Remove [3x] 10mm bolts securing the headlight.

6) Unseat the headlight.

7) Disconnect the turn signal harness.

8) Disconnect the high beam harness.

9) Disconnect the low beam harness.

10) Remove the high beam bulb from the OEM headlight. Never touch exposed bulbs with bare hands.

11) Install the high beam bulb into the Spyder headlight.

12) Remove the turn signal socket from the OEM headlight.

13) Install the turn signal socket into the Spyder headlight.

14) The headlight beam adjuster is marked here and is phillips head. For information on wiring the halos, watch "How To Wire Halos" on the Spyder FAQs playlist on the Spyder Auto YouTube channel.