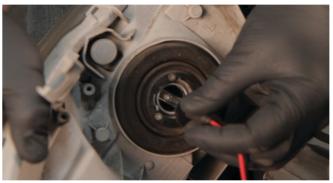

11) Install the high beam bulb into the Spyder headlight.

12) Remove the turn signal socket from the OEM headlight.

13) Install the turn signal socket into the Spyder headlight.

14) The headlight beam adjuster is marked here and is phillips head. For information on wiring the halos, watch "How To Wire Halos" on the Spyder FAQs playlist on the Spyder Auto YouTube channel.