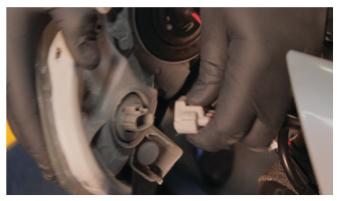

5) Remove [3x] 10mm bolts securing the headlight.

6) Unseat the headlight.

7) Disconnect the turn signal harness.

8) Disconnect the high beam harness.

9) Disconnect the low beam harness.

10) Remove the high beam bulb from the OEM headlight. Never touch exposed bulbs with bare hands.

11) Install the high beam bulb into the Spyder headlight.

12) Remove the turn signal socket from the OEM headlight.

13) Install the turn signal socket into the Spyder headlight.

14) The headlight beam adjuster is marked here and is phillips head. For information on wiring the halos, watch "How To Wire Halos" on the Spyder FAQs playlist on the Spyder Auto YouTube channel.