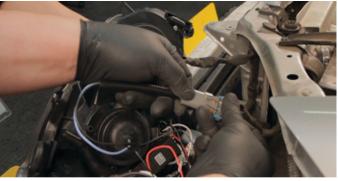

5) Remove [3x] 10mm bolts securing the headlight.

6) Unseat the headlight.

7) Disconnect the turn signal harness.

8) Disconnect the high beam harness.

9) Disconnect the low beam harness.

10) Remove the high beam bulb from the OEM headlight. Never touch exposed bulbs with bare hands.

11) Install the high beam bulb into the Spyder headlight.

12) Remove the turn signal socket from the OEM headlight.

13) Install the turn signal socket into the Spyder headlight.

14) The headlight beam adjuster is marked here and is phillips head. For information on wiring the halos, watch "How To Wire Halos" on the Spyder FAQs playlist on the Spyder Auto YouTube channel.