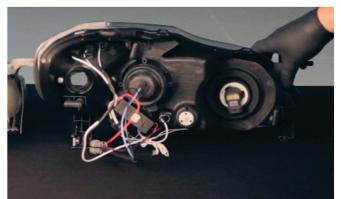

5) Remove [3x] 10mm bolts securing the headlight.

6) Unseat the headlight.

7) Disconnect the turn signal harness.

8) Disconnect the high beam harness.

9) Disconnect the low beam harness.

10) Remove the high beam bulb from the OEM headlight. Never touch exposed bulbs with bare hands.

11) Install the high beam bulb into the Spyder headlight.

12) Remove the turn signal socket from the OEM headlight.

13) Install the turn signal socket into the Spyder headlight.

14) The headlight beam adjuster is marked here and is phillips head. For information on wiring the halos, watch "How To Wire Halos" on the Spyder FAQs playlist on the Spyder Auto YouTube channel.

15) Reconnect the high beam harness.

16) Connect the low beam harness.

17) Reconnect the turn signal harness.

18) Seat the Spyder headlight, then reinstall [3x]10mm bolts to secure the headlight.

19) Seat the front bumper fascia.