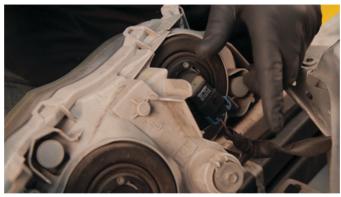

5) Remove [3x] 10mm bolts securing the headlight.

6) Unseat the headlight.

7) Disconnect the turn signal harness.

8) Disconnect the high beam harness.

9) Disconnect the low beam harness.

10) Remove the high beam bulb from the OEM headlight. Never touch exposed bulbs with bare hands.