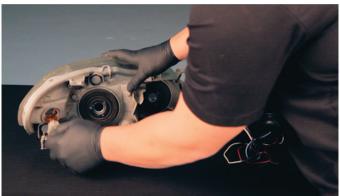

5) Remove [3x] 10mm bolts securing the headlight.

6) Unseat the headlight.

7) Disconnect the turn signal harness.

8) Disconnect the high beam harness.

9) Disconnect the low beam harness.

10) Remove the high beam bulb from the OEM headlight. Never touch exposed bulbs with bare hands.