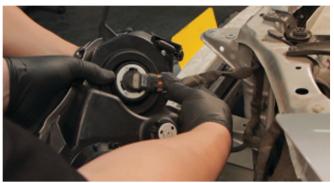

15) Reconnect the high beam harness.

16) Connect the low beam harness.

17) Reconnect the turn signal harness.

18) Seat the Spyder headlight, then reinstall [3x]10mm bolts to secure the headlight.

19) Seat the front bumper fascia.