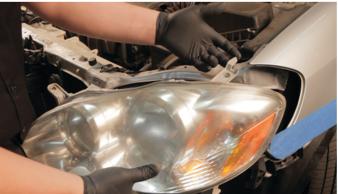

5) Remove [3x] 10mm bolts securing the headlight.

6) Unseat the headlight.

7) Disconnect the turn signal harness.

8) Disconnect the high beam harness.

9) Disconnect the low beam harness.

10) Remove the high beam bulb from the OEM headlight. Never touch exposed bulbs with bare hands.