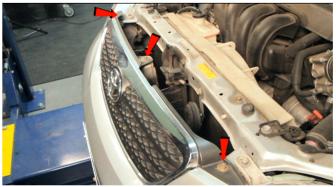

## Tools Required 10mm Socket & Ratchet

\*Please Note\* If you are unfamiliar with the installation processes, professional installation is highly recommended.

1) Open the hood and remove [3x] 10mm bolts securing the fascia.