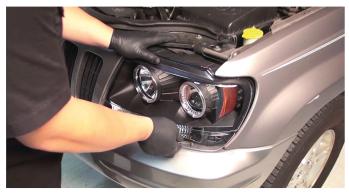

1) Start by opening the hood.

2) Remove the 7mm headlight retainer bolt.

3) Unseat the OEM headlight.

4) Remove the sidemarker and turn signal sockets from the OEM headlight. Never touch exposed bulbs with bare hands.

5) Disconnect the low beam harness.

6) Disconnect the high beam harness.

7) Remove the low beam bulb from the OEM headlight. Never touch exposed bulbs with bare hands.

8) Install the low beam bulb into the Spyder headlight. Be sure to check the bulb gasket and replace it if worn. Your Spyder headlight is now ready to install.