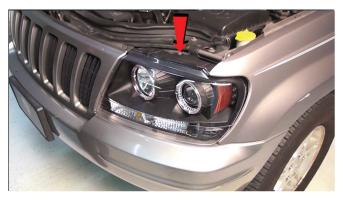

9) Reinstall the sidemarker and turn signal bulb sockets into the Spyder headlight. Never touch exposed bulbs with bare hands.

10) Reconnect the low beam harness.

11) Reconnect the high beam harness.

12) Seat the Spyder headlight.

13) Reinstall the 7mm headlight retainer bolt.

14) Close the hood and enjoy your new Spyder headlights!

For further help with installation, please watch our installation video. Follow the direct link below to our YouTube channel for more information.