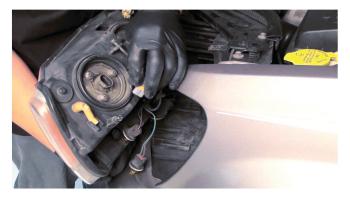

5) Disconnect the low beam harness.

6) Disconnect the high beam harness.

7) Remove the low beam bulb from the OEM headlight. Never touch exposed bulbs with bare hands.

8) Install the low beam bulb into the Spyder headlight. Be sure to check the bulb gasket and replace it if worn. Your Spyder headlight is now ready to install.