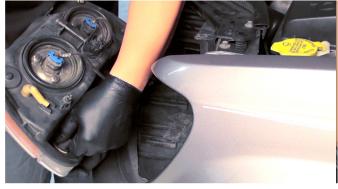

1) Start by opening the hood.

2) Remove the 7mm headlight retainer bolt.

3) Unseat the OEM headlight.

4) Remove the sidemarker and turn signal sockets from the OEM headlight. Never touch exposed bulbs with bare hands.

5) Disconnect the low beam harness.

6) Disconnect the high beam harness.

7) Remove the low beam bulb from the OEM headlight. Never touch exposed bulbs with bare hands.

8) Install the low beam bulb into the Spyder headlight. Be sure to check the bulb gasket and replace it if worn. Your Spyder headlight is now ready to install.