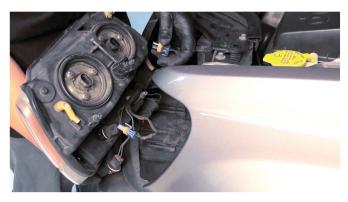

5) Disconnect the low beam harness.

6) Disconnect the high beam harness.

7) Remove the low beam bulb from the OEM headlight. Never touch exposed bulbs with bare hands.

8) Install the low beam bulb into the Spyder headlight. Be sure to check the bulb gasket and replace it if worn. Your Spyder headlight is now ready to install.

9) Reinstall the sidemarker and turn signal bulb sockets into the Spyder headlight. Never touch exposed bulbs with bare hands.

10) Reconnect the low beam harness.

11) Reconnect the high beam harness.

12) Seat the Spyder headlight.