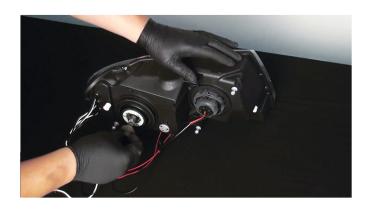

1) Start by opening the hood.

2) Remove the 7mm headlight retainer bolt.

3) Unseat the OEM headlight.

4) Remove the sidemarker and turn signal sockets from the OEM headlight. Never touch exposed bulbs with bare hands.

5) Disconnect the low beam harness.

6) Disconnect the high beam harness.

7) Remove the low beam bulb from the OEM headlight. Never touch exposed bulbs with bare hands.

8) Install the low beam bulb into the Spyder headlight. Be sure to check the bulb gasket and replace it if worn. Your Spyder headlight is now ready to install.