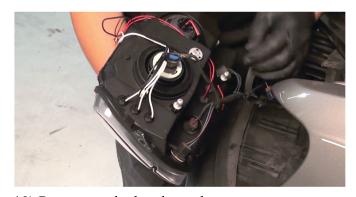

9) Reinstall the sidemarker and turn signal bulb sockets into the Spyder headlight. Never touch exposed bulbs with bare hands.

10) Reconnect the low beam harness.

11) Reconnect the high beam harness.

12) Seat the Spyder headlight.