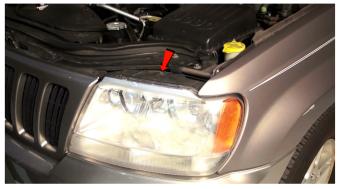

1) Start by opening the hood.

2) Remove the 7mm headlight retainer bolt.

3) Unseat the OEM headlight.

4) Remove the sidemarker and turn signal sockets from the OEM headlight. Never touch exposed bulbs with bare hands.