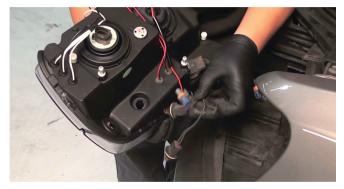

5) Disconnect the low beam harness.

6) Disconnect the high beam harness.

7) Remove the low beam bulb from the OEM headlight. Never touch exposed bulbs with bare hands.

8) Install the low beam bulb into the Spyder headlight. Be sure to check the bulb gasket and replace it if worn. Your Spyder headlight is now ready to install.

9) Reinstall the sidemarker and turn signal bulb sockets into the Spyder headlight. Never touch exposed bulbs with bare hands.

10) Reconnect the low beam harness.

11) Reconnect the high beam harness.

12) Seat the Spyder headlight.