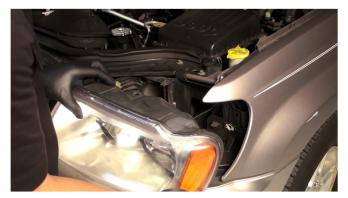

5) Disconnect the low beam harness.

6) Disconnect the high beam harness.

7) Remove the low beam bulb from the OEM headlight. Never touch exposed bulbs with bare hands.

8) Install the low beam bulb into the Spyder headlight. Be sure to check the bulb gasket and replace it if worn. Your Spyder headlight is now ready to install.

9) Reinstall the sidemarker and turn signal bulb sockets into the Spyder headlight. Never touch exposed bulbs with bare hands.

10) Reconnect the low beam harness.

11) Reconnect the high beam harness.

12) Seat the Spyder headlight.