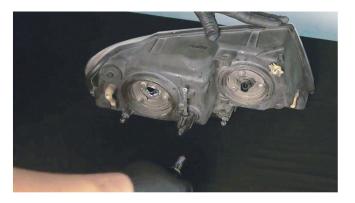

5) Disconnect the low beam harness.

6) Disconnect the high beam harness.

7) Remove the low beam bulb from the OEM headlight. Never touch exposed bulbs with bare hands.

8) Install the low beam bulb into the Spyder headlight. Be sure to check the bulb gasket and replace it if worn. Your Spyder headlight is now ready to install.

9) Reinstall the sidemarker and turn signal bulb sockets into the Spyder headlight. Never touch exposed bulbs with bare hands.

10) Reconnect the low beam harness.

11) Reconnect the high beam harness.

12) Seat the Spyder headlight.