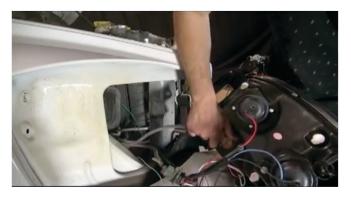

4) Unseat the headlight by gently pulling it forward.

5) Disconnect the headlight bulb wiring harness and turn signal bulb.

7) Remove the OEM headlight bulb from the socket.

9) Seat the SPYDER headlight.

6) Locate your SPYDER headlight. Reinstall the turn signal bulb/socket into the SPYDER headlight housing by twisting it into place. Take care to ensure all bulb socket gaskets are in place and all vent hoses face down to prevent condensation.