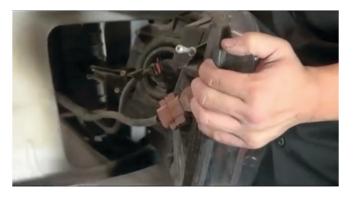

4) Unseat the headlight by gently pulling it forward.

5) Disconnect the headlight bulb wiring harness and turn signal bulb.

7) Remove the OEM headlight bulb from the socket.

9) Seat the SPYDER headlight.

6) Locate your SPYDER headlight. Reinstall the turn signal bulb/socket into the SPYDER headlight housing by twisting it into place. Take care to ensure all bulb socket gaskets are in place and all vent hoses face down to prevent condensation.

8) Connect the wiring harness from the SPYDER headlight to the OEM headlight harness.

10) Reinstall the two T-25 Torx Screws securing the headlight.

11) Reinstall the 10mm nut that secures the headlight from behind through the fenderwell access hole.