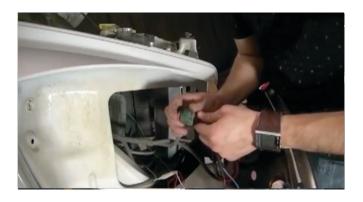

4) Unseat the headlight by gently pulling it forward.

5) Disconnect the headlight bulb wiring harness and turn signal bulb.

7) Remove the OEM headlight bulb from the socket.

9) Seat the SPYDER headlight.

8) Connect the wiring harness from the SPYDER headlight to the OEM headlight harness.

10) Reinstall the two T-25 Torx Screws securing the headlight.

11) Reinstall the 10mm nut that secures the headlight from behind through the fenderwell access hole.