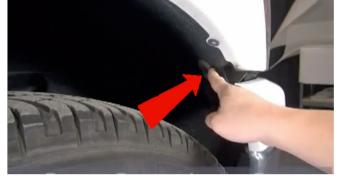

2) Move to the wheel well and remove the rubber access plug indicated.

3) Using the access hole in the fender well, use a 10mm socket to remove the 10mm nut securing the headlight from behind, indicated here.