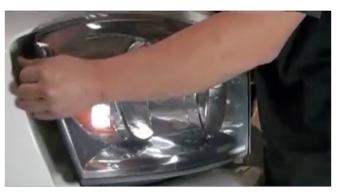

4) Unseat the headlight by gently pulling it forward.

5) Disconnect the headlight bulb wiring harness and turn signal bulb.

7) Remove the OEM headlight bulb from the socket.

9) Seat the SPYDER headlight.

6) Locate your SPYDER headlight. Reinstall the turn signal bulb/socket into the SPYDER headlight housing by twisting it into place. Take care to ensure all bulb socket gaskets are in place and all vent hoses face down to prevent condensation.