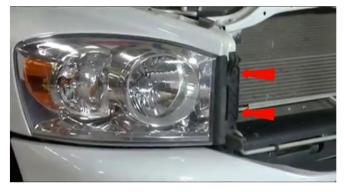

## **Tools Required**

10mm Socket wrench/ratchet T25 Torx

\*Please Note\*
If you are unfamiliar with the installation processes, professional installation is highly recommended.

1) Open the hood. Remove the two T25 Torx screws securing the headlight.