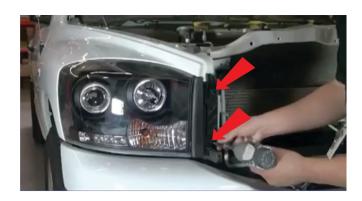

## **Tools Required**

10mm Socket wrench/ratchet T25 Torx

\*Please Note\*
If you are unfamiliar with the installation processes, professional installation is highly recommended.

1) Open the hood. Remove the two T25 Torx screws securing the headlight.