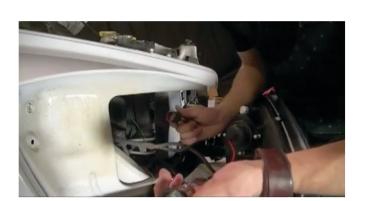

8) Connect the wiring harness from the SPYDER headlight to the OEM headlight harness.

10) Reinstall the two T-25 Torx Screws securing the headlight.

11) Reinstall the 10mm nut that secures the headlight from behind through the fenderwell access hole.