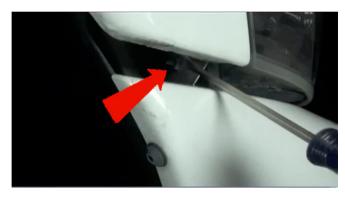

2) Move to the wheel well and remove the rubber access plug indicated.

3) Using the access hole in the fender well, use a 10mm socket to remove the 10mm nut securing the headlight from behind, indicated here.