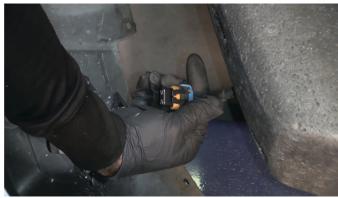

2) Remove [6x] plastic retainers securing the fascia.

3) Remove [3x] plastic retainers securing the fender liner.

4) Remove [2x] 10mm bolts & [1x] plastic retainer securing the fascia to the fender.

5) Unseat the front bumper fascia.