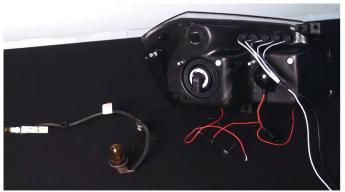

14) Reinstall the sidemarker socket and turn signal socket into the Spyder headlight.

15) The headlight beam adjusters are marked here and are 8mm. For information on how to wire the Halos and more, visit the Spyder FAQs playlist on the Spyder Auto YouTube channel.

16) Connect the high beam harness, low beam harness and turn signal/park lamp harness to the Spyder headlight.

17) Seat the Spyder headlight, being sure the retainer tabs snap into place.

18) Reinstall [2x] T-30 torx screws to secure the headlight.