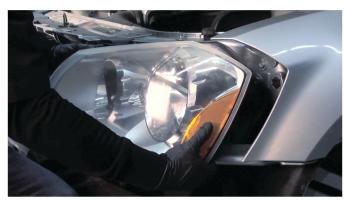

6) Disconnect the fog light wiring harness.

7) Remove [2x] T-30 torx screws securing the headlight.

8) Unseat the headlight.

9) Disconnect the high beam, low beam and turn signal/park lamp harness.

10) Remove the harness connector from the headlight.

11) Remove the harness connector from the OEM headlight.

12) Remove turn signal socket from OEM headlight. Never touch exposed bulbs with bare hands.

13) Remove the sidemarker socket, then set the harness aside.