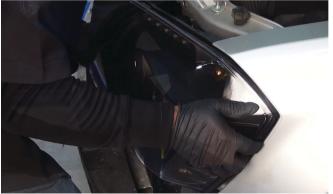

6) Disconnect the fog light wiring harness.

7) Remove [2x] T-30 torx screws securing the headlight.

8) Unseat the headlight.

9) Disconnect the high beam, low beam and turn signal/park lamp harness.

10) Remove the harness connector from the headlight.

11) Remove the harness connector from the OEM headlight.

12) Remove turn signal socket from OEM headlight. Never touch exposed bulbs with bare hands.

13) Remove the sidemarker socket, then set the harness aside.