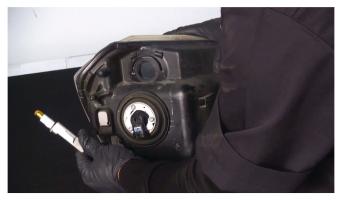

11) Remove the harness connector from the OEM headlight.

12) Remove turn signal socket from OEM headlight. Never touch exposed bulbs with bare hands.

13) Remove the sidemarker socket, then set the harness aside.

14) Reinstall the sidemarker socket and turn signal socket into the Spyder headlight.

15) The headlight beam adjusters are marked here and are 8mm. For information on how to wire the Halos and more, visit the Spyder FAQs playlist on the Spyder Auto YouTube channel.