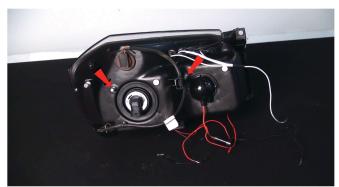

14) Reinstall the sidemarker socket and turn signal socket into the Spyder headlight.

15) The headlight beam adjusters are marked here and are 8mm. For information on how to wire the Halos and more, visit the Spyder FAQs playlist on the Spyder Auto YouTube channel.