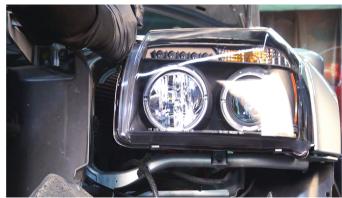

14) Reinstall the sidemarker socket and turn signal socket into the Spyder headlight.

15) The headlight beam adjusters are marked here and are 8mm. For information on how to wire the Halos and more, visit the Spyder FAQs playlist on the Spyder Auto YouTube channel.

16) Connect the high beam harness, low beam harness and turn signal/park lamp harness to the Spyder headlight.

17) Seat the Spyder headlight, being sure the retainer tabs snap into place.

18) Reinstall [2x] T-30 torx screws to secure the headlight.