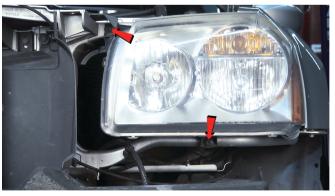

6) Disconnect the fog light wiring harness.

7) Remove [2x] T-30 torx screws securing the headlight.

8) Unseat the headlight.

9) Disconnect the high beam, low beam and turn signal/park lamp harness.

10) Remove the harness connector from the headlight.