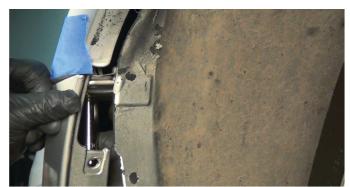

2) Remove [6x] plastic retainers securing the fascia.

3) Remove [3x] plastic retainers securing the fender liner.

4) Remove [2x] 10mm bolts & [1x] plastic retainer securing the fascia to the fender.

5) Unseat the front bumper fascia.

6) Disconnect the fog light wiring harness.

7) Remove [2x] T-30 torx screws securing the headlight.

8) Unseat the headlight.

9) Disconnect the high beam, low beam and turn signal/park lamp harness.

10) Remove the harness connector from the headlight.