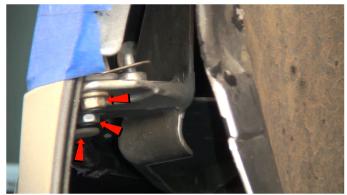

2) Remove [6x] plastic retainers securing the fascia.

3) Remove [3x] plastic retainers securing the fender liner.

4) Remove [2x] 10mm bolts & [1x] plastic retainer securing the fascia to the fender.

5) Unseat the front bumper fascia.