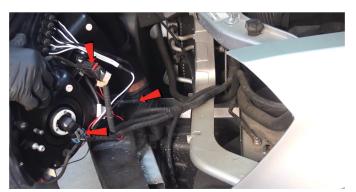

6) Disconnect the fog light wiring harness.

7) Remove [2x] T-30 torx screws securing the headlight.

8) Unseat the headlight.

9) Disconnect the high beam, low beam and turn signal/park lamp harness.

10) Remove the harness connector from the headlight.

http://youtu.be/6EWdVJvtkVU