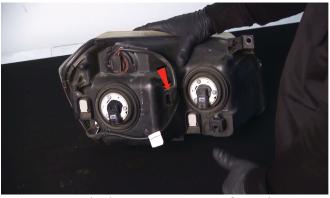

11) Remove the harness connector from the OEM headlight.

12) Remove turn signal socket from OEM headlight. Never touch exposed bulbs with bare hands.

13) Remove the sidemarker socket, then set the harness aside.

14) Reinstall the sidemarker socket and turn signal socket into the Spyder headlight.

15) The headlight beam adjusters are marked here and are 8mm. For information on how to wire the Halos and more, visit the Spyder FAQs playlist on the Spyder Auto YouTube channel.