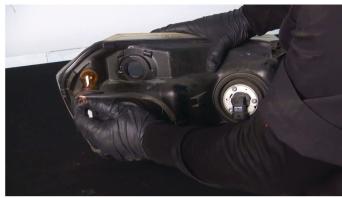

14) Reinstall the sidemarker socket and turn signal socket into the Spyder headlight.

15) The headlight beam adjusters are marked here and are 8mm. For information on how to wire the Halos and more, visit the Spyder FAQs playlist on the Spyder Auto YouTube channel.