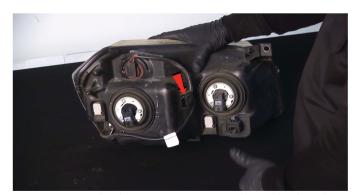

11) Remove the harness connector from the OEM headlight.

12) Remove turn signal socket from OEM headlight. Never touch exposed bulbs with bare hands.

13) Remove the sidemarker socket, then set the harness aside.

14) Reinstall the sidemarker socket and turn signal socket into the Spyder headlight.

15) The headlight beam adjusters are marked here and are 8mm. For information on how to wire the Halos and more, visit the Spyder FAQs playlist on the Spyder Auto YouTube channel.