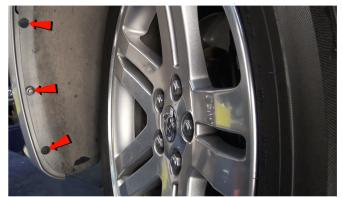

2) Remove [6x] plastic retainers securing the fascia.

3) Remove [3x] plastic retainers securing the fender liner.

4) Remove [2x] 10mm bolts & [1x] plastic retainer securing the fascia to the fender.

5) Unseat the front bumper fascia.