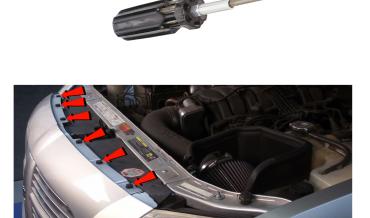

2) Remove [6x] plastic retainers securing the fascia.

3) Remove [3x] plastic retainers securing the fender liner.

4) Remove [2x] 10mm bolts & [1x] plastic retainer securing the fascia to the fender.

5) Unseat the front bumper fascia.