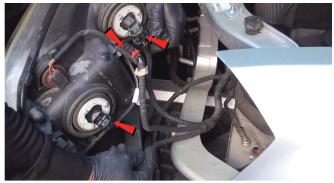

6) Disconnect the fog light wiring harness.

7) Remove [2x] T-30 torx screws securing the headlight.

8) Unseat the headlight.

9) Disconnect the high beam, low beam and turn signal/park lamp harness.

10) Remove the harness connector from the headlight.

11) Remove the harness connector from the OEM headlight.

12) Remove turn signal socket from OEM headlight. Never touch exposed bulbs with bare hands.

13) Remove the sidemarker socket, then set the harness aside.