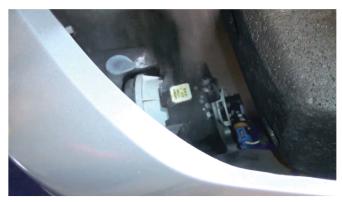

11) Remove the harness connector from the OEM headlight.

12) Remove turn signal socket from OEM headlight. Never touch exposed bulbs with bare hands.

13) Remove the sidemarker socket, then set the harness aside.

14) Reinstall the sidemarker socket and turn signal socket into the Spyder headlight.

15) The headlight beam adjusters are marked here and are 8mm. For information on how to wire the Halos and more, visit the Spyder FAQs playlist on the Spyder Auto YouTube channel.